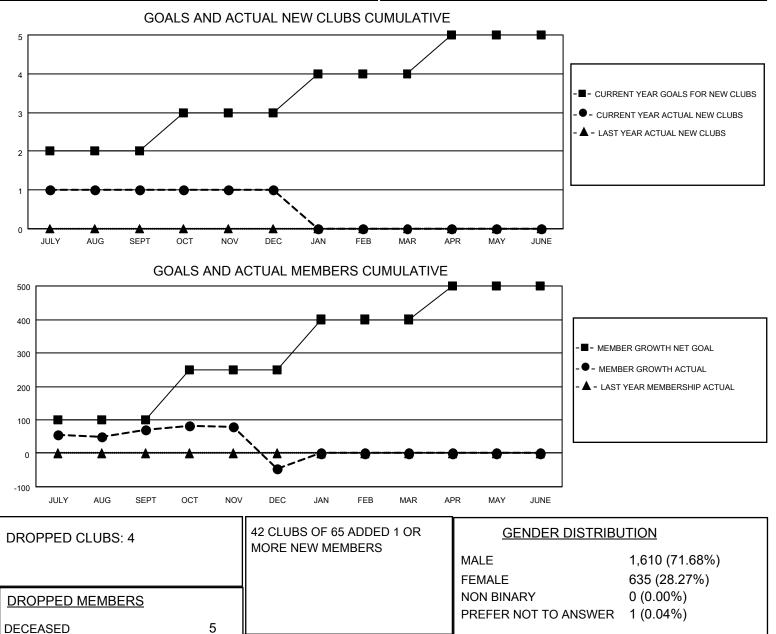

## LOCATION INDIA

District 324 K

Results as of: 12/31/2021

| Clubs                 |               |           |               | Members               |                        |                         |                                                    |
|-----------------------|---------------|-----------|---------------|-----------------------|------------------------|-------------------------|----------------------------------------------------|
| RESULTS FOR 2021-2022 |               |           |               | RESULTS FOR 2021-2022 |                        |                         |                                                    |
| QUARTER               | NEW CLUB GOAL | NEW CLUBS | DROPPED CLUBS | QUARTER MEM           | BER GROWTH NET<br>GOAL | MEMBER GROWTH<br>ACTUAL | DROPPED<br>MEMBERS ACTUAL<br>(including transfers) |
| JULY/AUG/SEPT         | 2             | 1         | 0             | JULY/AUG/SEPT         | 100                    | 148                     | 73                                                 |
| OCT/NOV/DEC           | 1             | 0         | 4             | OCT/NOV/DEC           | 150                    | 37                      | 152                                                |
| JAN/FEB/MAR           | 1             | 0         | 0             | JAN/FEB/MAR           | 150                    | 0                       | 0                                                  |
| APR/MAY/JUNE          | 1             | 0         | 0             | APR/MAY/JUNE          | 100                    | 0                       | 0                                                  |